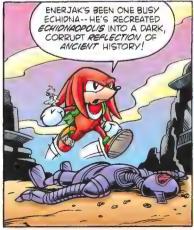

His role as GUARDIAN of the CHAOS EMERALD — long thought the noblest of callings — is, in truth, atonement for the treachery of an ancestor who dared place HIMSELF above the GREATER GOOD.

That ancestor — the renegade Echidna scientist named DIMITRI — has survived a thousand years of imprisonment beneath MOUNT FATE, and returned to work his evil will as ENERJAK, HARBINGER OF CHAOS!